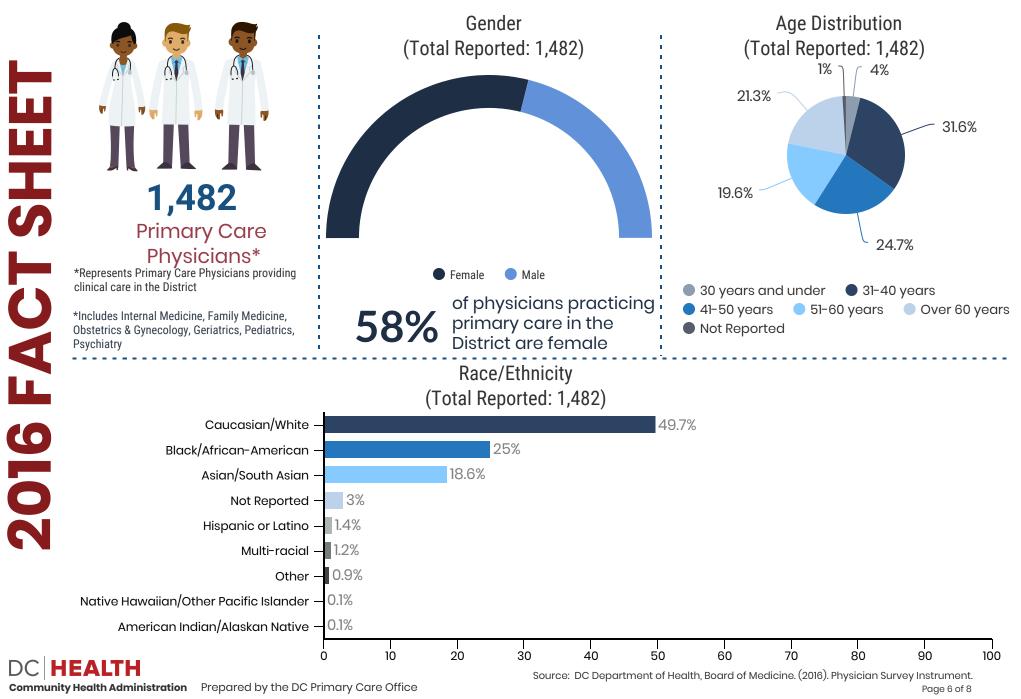

### PRACTICING PRIMARY CARE PHYSICIANS AND SURGEONS

### PRACTICING PRIMARY CARE PHYSICIANS AND SURGEONS

The District of Columbia's Board of Medicine (DC BOM) licenses allopathic and osteopathic physicians. The survey explored demographics in addition to workforce capacity, access to care and special topics. The survey data reported on the following Fact Sheet reflects the data collected in 2016.