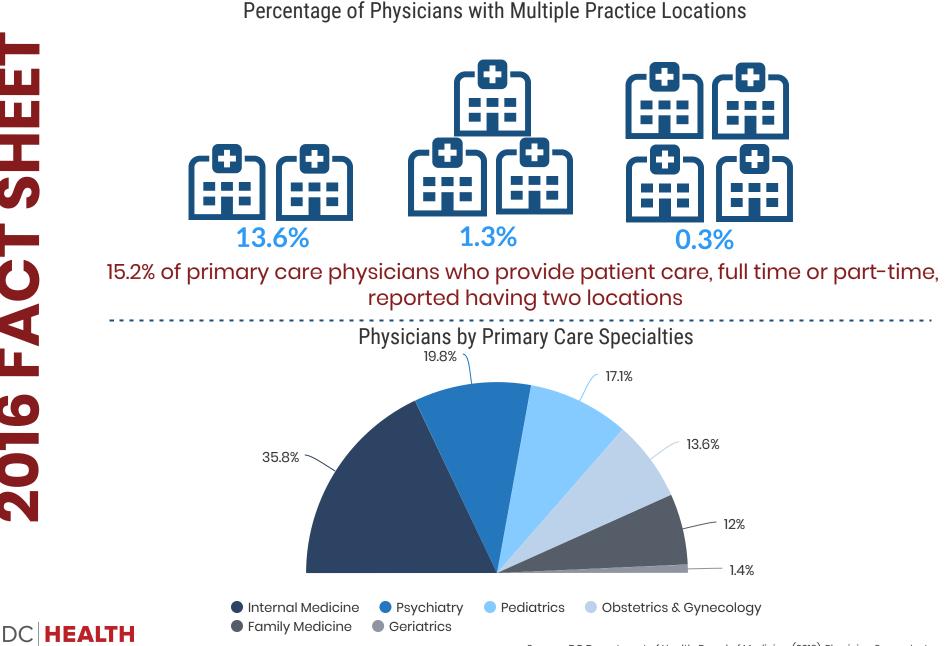

### PRACTICING PRIMARY CARE PHYSICIANS AND SURGEONS

### PRACTICING PRIMARY CARE PHYSICIANS AND SURGEONS

The District of Columbia's Board of Medicine (DC BOM) licenses allopathic and osteopathic physicians. The survey explored demographics in addition to workforce capacity, access to care and special topics. The survey data reported on the following Fact Sheet reflects the data collected in 2016.