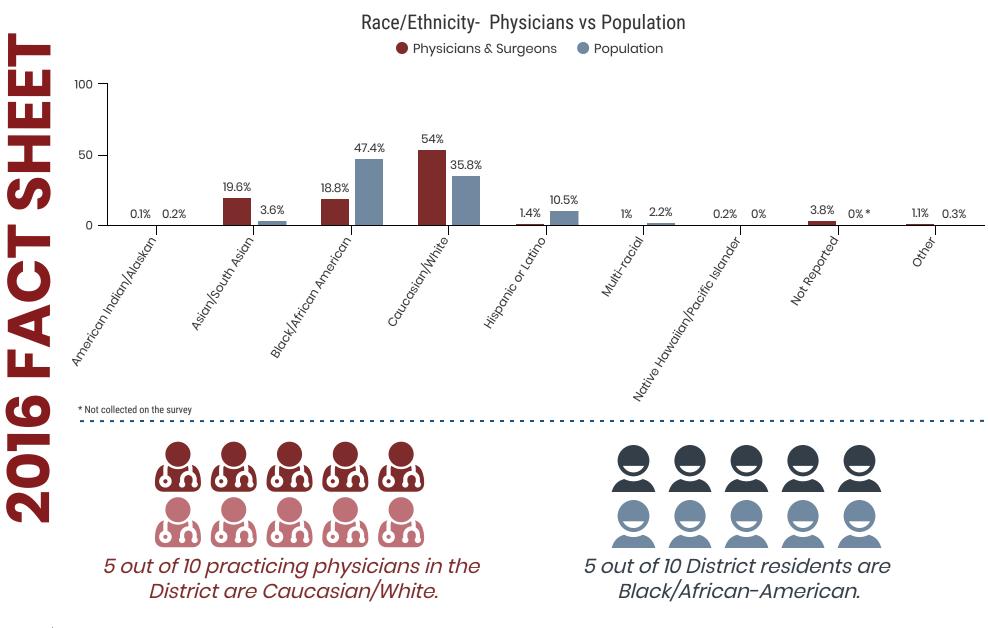

ry

÷.

### LICENSED PHYSICIANS AND SURGEONS

The District of Columbia's Board of Medicine (DC BOM) licenses allopathic and osteopathic physicians. The survey explored demographics in addition to workforce capacity, access to care and special topics. The survey data reported on the following Fact Sheet reflects the data collected in 2016.



**Community Health Administration** Prepared by the DC Primary Care Office

## PRACTICING PHYSICIANS AND SURGEONS

The District of Columbia's Board of Medicine (DC BOM) licenses allopathic and osteopathic physicians. The survey explored demographics in addition to workforce capacity, access to care and special topics. The survey data reported on the following Fact Sheet reflects the data collected in 2016.



## **PRACTICING PHYSICIANS AND SURGEONS**



## **PRACTICING PHYSICIANS AND SURGEONS**



### PRACTICING PRIMARY CARE PHYSICIANS AND SURGEONS



### PRACTICING PRIMARY CARE PHYSICIANS AND SURGEONS

The District of Columbia's Board of Medicine (DC BOM) licenses allopathic and osteopathic physicians. The survey explored demographics in addition to workforce capacity, access to care and special topics. The survey data reported on the following Fact Sheet reflects the data collected in 2016.



**Community Health Administration** Prepared by the DC Primary Care Office Source: DC Department of Health, Board of Medicine. (2016). Physician Survey Instrument. Page 7 of 8

### PRACTICING PRIMARY CARE PHYSICIANS AND SURGEONS