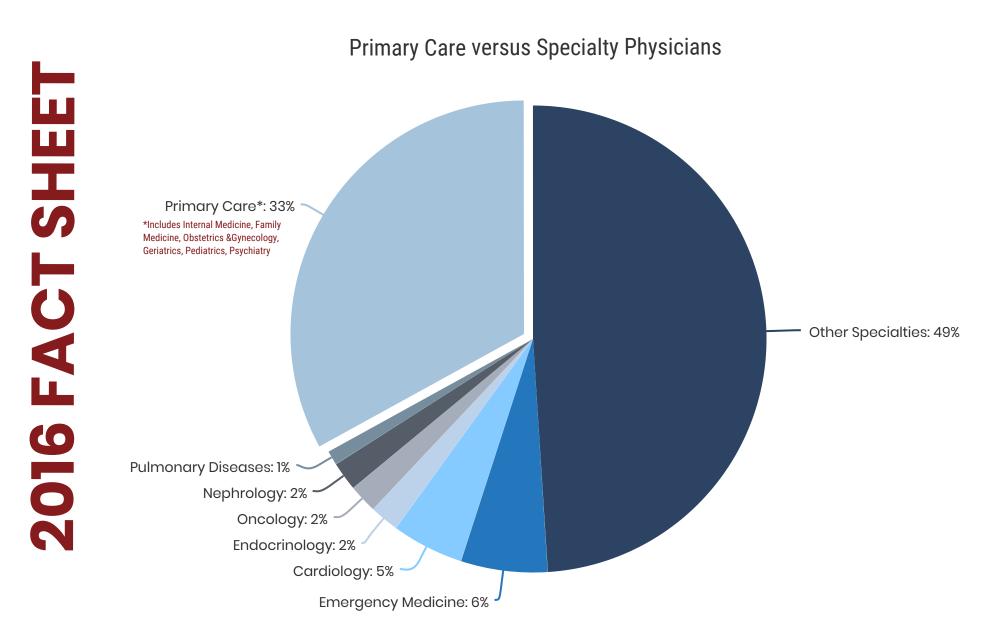

The District of Columbia's Board of Medicine (DC BOM) licenses allopathic and osteopathic physicians. The survey explored demographics in addition to workforce capacity, access to care and special topics. The survey data reported on the following Fact Sheet reflects the data collected in 2016.



**Community Health Administration** Prepared by the DC Primary Care Office

## PRACTICING PHYSICIANS AND SURGEONS

The District of Columbia's Board of Medicine (DC BOM) licenses allopathic and osteopathic physicians. The survey explored demographics in addition to workforce capacity, access to care and special topics. The survey data reported on the following Fact Sheet reflects the data collected in 2016.



## **PRACTICING PHYSICIANS AND SURGEONS**



## **PRACTICING PHYSICIANS AND SURGEONS**



### PRACTICING PRIMARY CARE PHYSICIANS AND SURGEONS



### PRACTICING PRIMARY CARE PHYSICIANS AND SURGEONS

The District of Columbia's Board of Medicine (DC BOM) licenses allopathic and osteopathic physicians. The survey explored demographics in addition to workforce capacity, access to care and special topics. The survey data reported on the following Fact Sheet reflects the data collected in 2016.



**Community Health Administration** Prepared by the DC Primary Care Office Source: DC Department of Health, Board of Medicine. (2016). Physician Survey Instrument. Page 7 of 8

### PRACTICING PRIMARY CARE PHYSICIANS AND SURGEONS