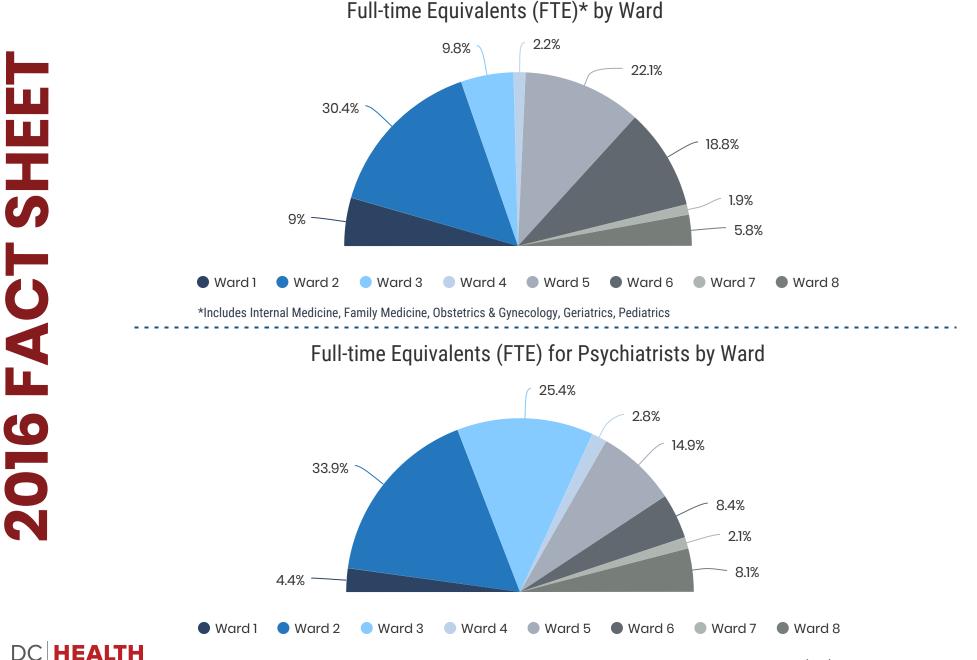

orted on the following Fact Sheet reflects the data collected in 2016.



## **PRACTICING PHYSICIANS AND SURGEONS**



## **PRACTICING PHYSICIANS AND SURGEONS**



### PRACTICING PRIMARY CARE PHYSICIANS AND SURGEONS



### PRACTICING PRIMARY CARE PHYSICIANS AND SURGEONS

The District of Columbia's Board of Medicine (DC BOM) licenses allopathic and osteopathic physicians. The survey explored demographics in addition to workforce capacity, access to care and special topics. The survey data reported on the following Fact Sheet reflects the data collected in 2016.



**Community Health Administration** Prepared by the DC Primary Care Office Source: DC Department of Health, Board of Medicine. (2016). Physician Survey Instrument. Page 7 of 8

### PRACTICING PRIMARY CARE PHYSICIANS AND SURGEONS