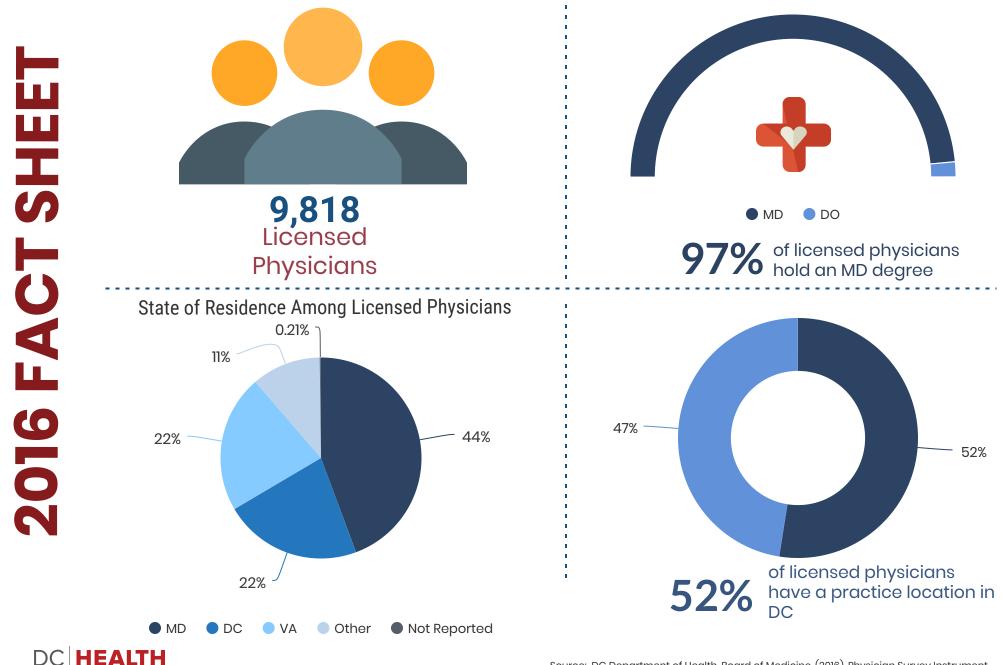

### LICENSED PHYSICIANS AND SURGEONS

The District of Columbia's Board of Medicine (DC BOM) licenses allopathic and osteopathic physicians. The survey explored demographics in addition to workforce capacity, access to care and special topics. The survey data reported on the following Fact Sheet reflects the data collected in 2016.