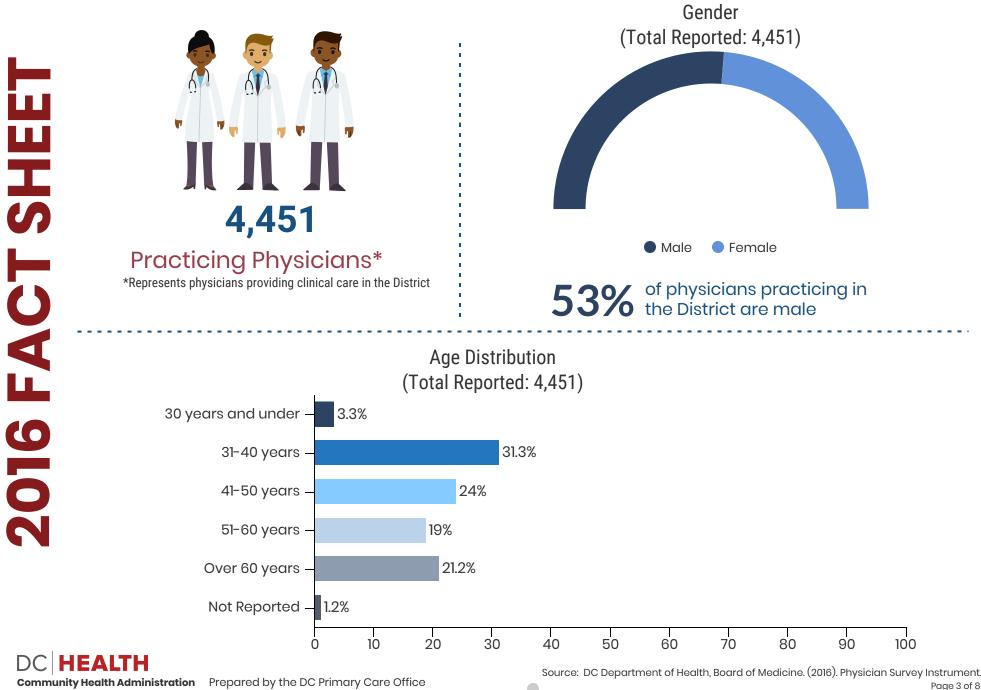

Gynecology, Geriatrics, Pediatrics, Psychiatry

÷.

### LICENSED PHYSICIANS AND SURGEONS

The District of Columbia's Board of Medicine (DC BOM) licenses allopathic and osteopathic physicians. The survey explored demographics in addition to workforce capacity, access to care and special topics. The survey data reported on the following Fact Sheet reflects the data collected in 2016.



**Community Health Administration** Prepared by the DC Primary Care Office

## PRACTICING PHYSICIANS AND SURGEONS

The District of Columbia's Board of Medicine (DC BOM) licenses allopathic and osteopathic physicians. The survey explored demographics in addition to workforce capacity, access to care and special topics. The survey data reported on the following Fact Sheet reflects the data collected in 2016.



## **PRACTICING PHYSICIANS AND SURGEONS**



## **PRACTICING PHYSICIANS AND SURGEONS**



### PRACTICING PRIMARY CARE PHYSICIANS AND SURGEONS



### PRACTICING PRIMARY CARE PHYSICIANS AND SURGEONS

The District of Columbia's Board of Medicine (DC BOM) licenses allopathic and osteopathic physicians. The survey explored demographics in addition to workforce capacity, access to care and special topics. The survey data reported on the following Fact Sheet reflects the data collected in 2016.



**Community Health Administration** Prepared by the DC Primary Care Office Source: DC Department of Health, Board of Medicine. (2016). Physician Survey Instrument. Page 7 of 8

### PRACTICING PRIMARY CARE PHYSICIANS AND SURGEONS