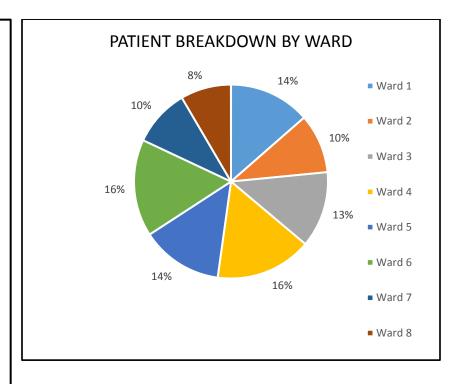

### **APPLICATIONS**

- 5836 Patients Registered
  - o 2485 Female
  - o 3351 Male
- 29 Caregivers Registered