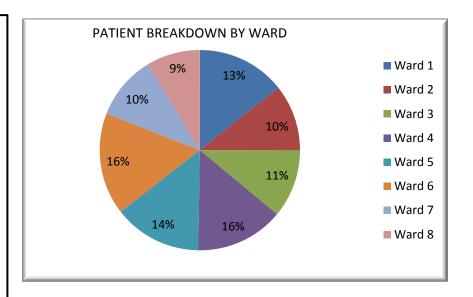

### MEDICAL MARIJUANA AND INTEGRATIVE THERAPY UPDATE

### 06/21/2018

### **APPLICATIONS**

- 5458 patients registered
  - o 3303 Male
  - o 2155 Female
- 45 caregivers registered

#### 8 Cultivation Centers:

- Center City
- District Growers
- Holistic Remedies
- Abatin
- Alternative Solutions
- Organic Wellness
- Apelles
- Phyto

### 5 Dispensaries:

- Capital City Care
- Metropolitan Wellness
- Takoma Wellness
- Herbal Alternatives
- National Holistic Healing



Healthcare Practitioner requests to access the Electronic

Recommendation System:

- 359 Physicians
- **<u>59</u>** Advanced Practice Registered Nurses (APRN)
- 17 Naturopathic Physicians
- 10 Physician Assistants
- 4 Dentists





#### **CULTIVATION CENTERS- OPERATIONAL**

# Holistic Remedies Ward 5

1840 Fenwick St NE Washington, DC 20002

# District Growers Ward 5

2417 Evarts St NE Washington, DC 20018

### Center City Ward 5

2210 Channing St NE Washington, DC 20002

# Abatin Ward 5

2146 Queens Chapel Rd NE Washington, DC 20018

## **Alternative Solutions**

Ward 5

2170 24<sup>th</sup> Pl NE Washington, DC 20018

### Organic Wellness Ward 5

1840 Fenwick Street NE 2<sup>nd</sup> Floor Washington DC 20002

# Apelles Ward 4

6523 Chillum Place NW Washington, DC 20012

## Phyto Ward