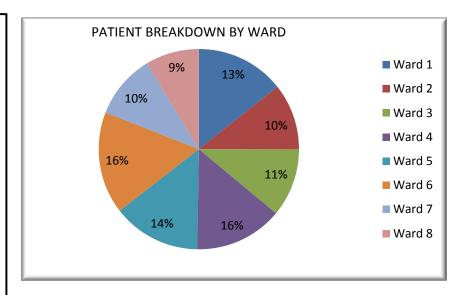

## **APPLICATIONS**

- 5433 patients registered
  - o 3280 Male
  - o 2163 Female
- 41 caregivers registered