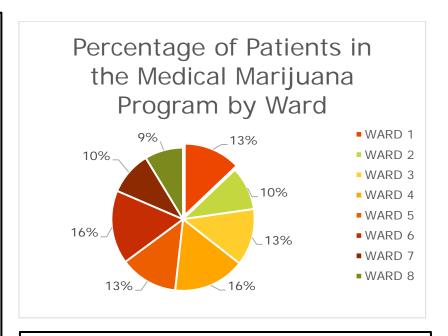

#### MEDICAL MARIJUANA AND INTEGRATIVE THERAPY UPDATE

#### 05/22/2019

#### **APPLICATIONS**

- 6,015 patients registered
  - o 3,379 Male
  - o 2,636 Female
- 45 caregivers registered

#### 8 Cultivation Centers:

- Center City
- District Growers
- Holistic Remedies
- Abatin
- Alternative Solutions
- Organic Wellness
- Apelles
- Phyto

#### 6 Dispensaries:

- Capital City Care
- Metropolitan Wellness
- Takoma Wellness
- Herbal Alternatives
- National Holistic Healing
- Anacostia Organics



Healthcare Practitioner requests to access the Electronic

Recommendation System:

- 422 Physicians
- **<u>68</u>** Advanced Practice Registered Nurses (APRN)
- 16 Naturopathic Physicians
- 13 Physician Assistants
- 5 Dentists





#### **CULTIVATION CENTERS- OPERATIONAL**

#### **Holistic Remedies**

Ward 5

1840 Fenwick St NE Washington, DC 20002

# **District Growers**

Ward 5

2417 Evarts St NE Washington, DC 20018

## **Center City**

Ward 5

2210 Channing St NE Washington, DC 20002

# Abatin Ward 5

2146 Queens Chapel Rd NE Washington, DC 20018

## **Alternative Solutions**

Ward 5

2170 24<sup>th</sup> Pl NE Washington, DC 20018

## Organic Wellness

Ward 5

1840 Fenwick Street NE 2<sup>nd</sup> Floor Washington DC 20002

## Apelles

Ward 4

6523 Chillum Place NW Washington, DC 20