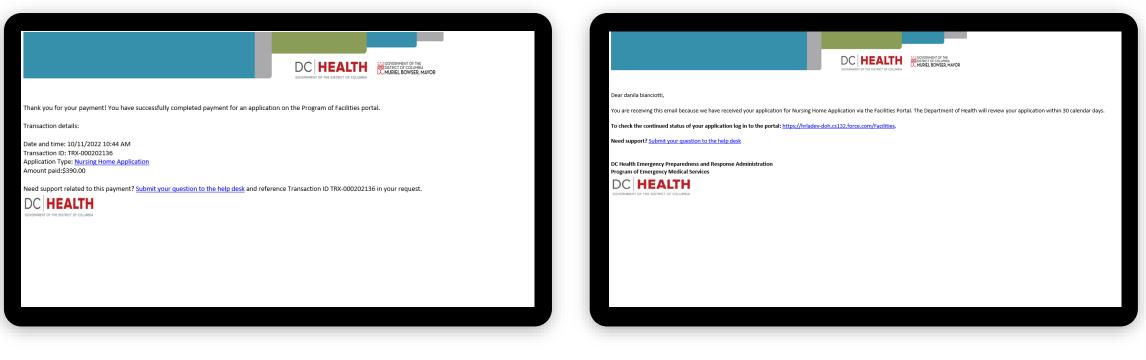

#### Payment

1

2

Check if **Total Fee** is correct.

Click the **Next** button.

|                                           |                                      | Payment                                                      |   |            |
|-------------------------------------------|--------------------------------------|--------------------------------------------------------------|---|------------|
| In order your application to be processed | d, you must submit payment. Upon tra | <br>nsaction approval, please click next to Certify & Submit | - |            |
|                                           |                                      | Total Beds: 19                                               |   |            |
|                                           |                                      | 1 Total Fee: \$390.00                                        |   |            |
|                                           |                                      |                                                              |   | Pre 2 Next |
|                                           |                                      |                                                              |   |            |
|                                           |                                      |                                                              |   |            |

#### **Payment Wizard**

Fill out the **Billing Address** and **Payment Info** fields.

Click the **Pay** button.

| complete the payment for your application using the form below. Click "Pa                                           | Payment Wizard ay" when you are done inputting your payment details. If y | rou are unable to pay at this time, you may exit this sa | wed draft and return to it in the |
|---------------------------------------------------------------------------------------------------------------------|---------------------------------------------------------------------------|----------------------------------------------------------|-----------------------------------|
| cation History" tab of the portal header later.<br>your payment has processed, click "Next" below to certify and su | ubmit the application. Your application will not be                       | reviewed until these steps have been complete            | ed.                               |
| Billing Address                                                                                                     |                                                                           | Payment Info                                             |                                   |
| 7429 Shanahan Via                                                                                                   | Elza Abbott                                                               | ,                                                        |                                   |
| 953 Hadley Lakes                                                                                                    | 3714 496353 984                                                           | 431                                                      | 1001121200<br>1001121200          |
| North Jaylon                                                                                                        | 11/25                                                                     |                                                          | ?                                 |
| New Mexico                                                                                                          |                                                                           |                                                          |                                   |
| 32284                                                                                                               |                                                                           |                                                          |                                   |
|                                                                                                                     |                                                                           |                                                          | 2 Pay \$390.00                    |
| Click the Next b                                                                                                    | utton at the bottom of this page to Certif                                | fy & Submit the application.                             |                                   |
|                                                                                                                     |                                                                           |                                                          | Previous                          |