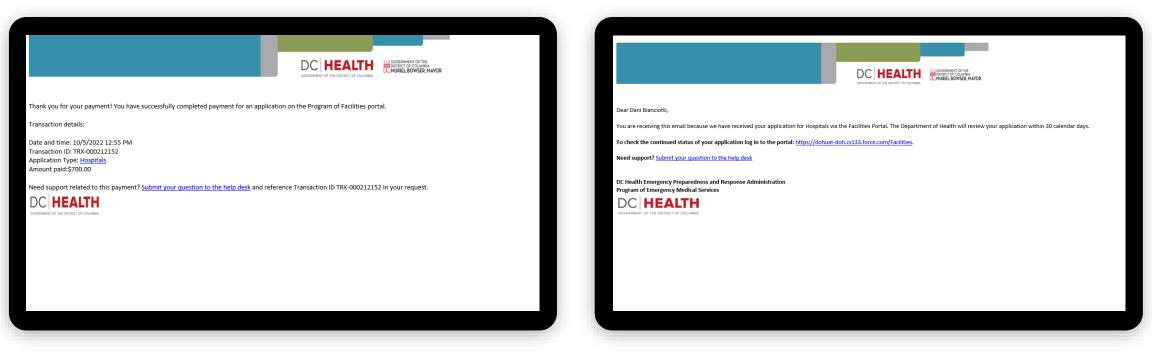

|                                                                     |                                                 |        |
|                                                                |                                                                     |                                                 |        |
|                                                                |                                                                     |                                                 |        |
|                                                                |                                                                     |                                                 |        |



 $\odot$ 

## **E-mail Confirmation**





Check if you have received confirmation of payment.



Check if you have received confirmation for your application.





# Thank you!