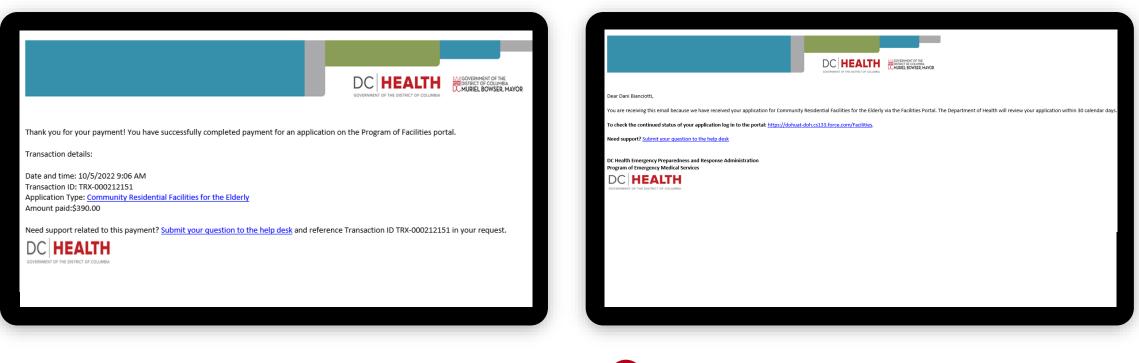

|
|                    |                                                                                                                                                                                                   |                     |                                                                                                                                                                                                                                                                                                                                                                                   |



# **Close the Application**

1

You have finished submitting your application. Click the **Close** button.





 $\odot$ 

### **E-mail confirmation**





Check if you have received confirmation of payment.



Check if you have received confirmation for your application.





# Thank you!