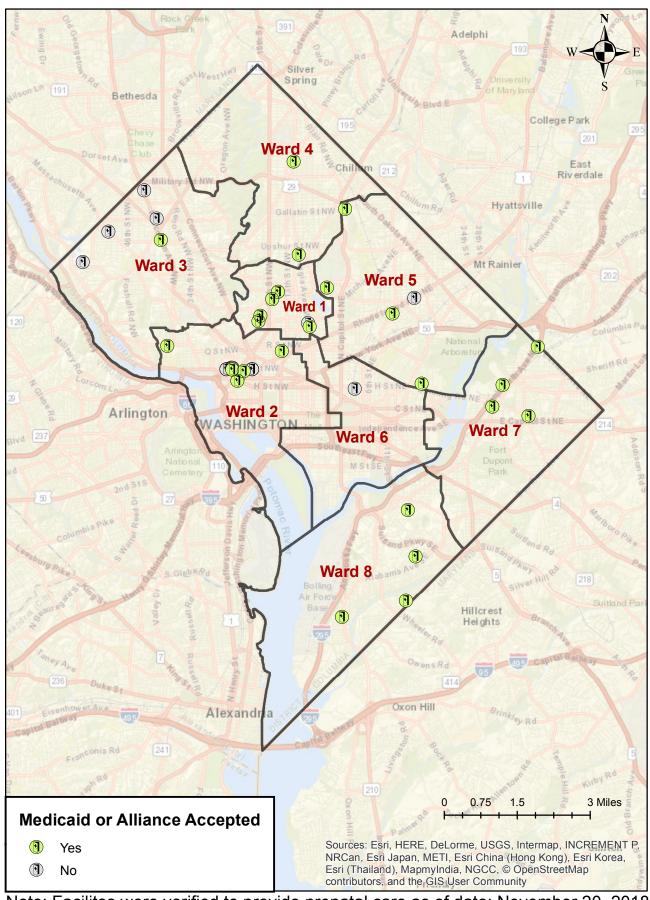

## Health Care Facilities Providing Prenatal Care in the District of Columbia

## Overview

Health care facilities in the District of Columbia with practicing OB/GYNs, Family Physicians, Nurse Practitioners, and Certified Nurse Midwives were surveyed to identify locations were District residents can access prenatal care.

- 39 facilities were identified to provide prenatal care
- Federally Qualified Health Centers (FQHCs) represent 41% of facilities providing prenatal care
- Medicaid or Alliance is accepted at 64% of all facilities providing prenatal care, with more than two-thirds of these facilities being FQHCs.

## **Health Care Facilities**

As of: November 20, 2018

| Facility Name                                                                                  | Address                                                                                             | Phone<br>Number | Accepts Medicaid or Alliance |  |
|------------------------------------------------------------------------------------------------|-----------------------------------------------------------------------------------------------------|-----------------|------------------------------|--|
| Ward 1                                                                                         |                                                                                                     |                 |                              |  |
| Community of Hope: Marie Reed<br>Health Center                                                 | 2155 Champlain Street NW, Washington, DC 20009                                                      | (202) 540-9857  | Yes                          |  |
| Howard University Hospital Women's Wellness Center                                             | 2041 Georgia Avenue NW, Suite 1700, Washington, DC 20060                                            | (202) 865-7992  | Yes                          |  |
| Howard University Obstetricians and<br>Gynecologists                                           | 2139 Georgia Avenue NW, Suite B, Washington, DC 20001                                               | (202) 865-4164  | No                           |  |
| La Clinica Del Pueblo                                                                          | 2831 15th Street NW, Washington, DC 20009                                                           | (202) 462-4788  | Yes                          |  |
| Mary's Center: Adams Morgan                                                                    | 2333 Ontario Road NW, Washington, DC 20009                                                          | (202) 483-8196  | Yes                          |  |
| Unity Health Care: Upper Cardozo                                                               | 3020 14th Street NW, 4th Floor,<br>Washington, DC 20009                                             | (202) 745-4300  | Yes                          |  |
|                                                                                                | Ward 2                                                                                              |                 |                              |  |
| Capital Women's Care                                                                           | 2141 K Street NW, Suite 808,<br>Washington, DC 20037                                                | (202) 331-9293  | No                           |  |
| Capital Women's Care                                                                           | 2440 M St NW, Suite 416, Washington,<br>DC 20037                                                    | (202) 223-3006  | No                           |  |
| Center for Women's Health                                                                      | 2440 M St NW, Suite 320, Washington,<br>DC 20037                                                    | (202) 223-4540  | No                           |  |
| Kaiser Permanente: Mid-Atlantic Medical Group                                                  | 2301 M Street NW, Washington, DC 20037                                                              | (202) 419-6200  | No                           |  |
| MedStar Georgetown University<br>Hospital: Dept. of Obstetrics &<br>Gynecology                 | 3800 Reservoir Road NW, Pasquerilla<br>Health Center 3 <sup>rd</sup> Floor, Washington, DC<br>20007 | (202) 295-0547  | Yes                          |  |
| MedStar: Women's Health At<br>Lafayette Centre Building 2                                      | 1133 21st Street NW, Suite 800,<br>Washington, DC 20036                                             | (202) 416-2000  | Yes                          |  |
| Reiter, Hill, Johnson & Nevin                                                                  | 1145 19th Street NW, Suite 410,<br>Washington, DC 20036                                             | (202) 331-1740  | No                           |  |
| The GW Medical Faculty Associates:<br>Foggy Bottom South Pavilion -<br>Obstetrics & Gynecology | 2150 Pennsylvania Ave NW, 5 <sup>th</sup> Floor<br>South, Washington, DC 20037                      | (202) 741-2500  | Yes                          |  |

| Facility Name                                                                    | Address                                                                 | Phone<br>Number | Accepts Medicaid or Alliance |
|----------------------------------------------------------------------------------|-------------------------------------------------------------------------|-----------------|------------------------------|
| The GW Medical Faculty Associates:<br>West End - Obstetrics & Gynecology         | 2300 M Street NW, Suite 110,<br>Washington, DC 20037                    | (202) 677-6940  | Yes                          |
| The Institute of Multi-Dimensional Medicine PLLC                                 | 2311 M St NW, Suite 301, Washington, DC 20037                           | (202) 429-3783  | No                           |
| Whitman-Walker at 1525                                                           | 1525 14th Street NW, Washington, DC 20005                               | (202) 745-7000  | Yes                          |
| Women OBGYN Physicians                                                           | 1145 19Th St NW, Suite 200, Washington, DC 20036                        | (202) 887-0660  | No                           |
|                                                                                  | Ward 3                                                                  |                 | •                            |
| Bloom OB/GYN                                                                     | 4001 Brandywine Street NW, Suite 300,<br>Washington, DC 20016           | (202) 449-9570  | No                           |
| Foxhall OB/GYN Associates                                                        | 5215 Loughboro Road NW, Suite 500<br>Washington, DC 20016               | (202) 243-3500  | No                           |
| MedStar Georgetown Pediatrics And OB/GYN at Tenleytown                           | 4200 Wisconsin Avenue NW,4 <sup>th</sup> Floor,<br>Washington, DC 20016 | (202) 295-0547  | Yes                          |
| National Integrated Health Associates                                            | 5225 Wisconsin Avenue NW, Suite 402,<br>Washington, DC 20015            | (202) 237-7000  | No                           |
| The GW Medical Faculty Associates:<br>Spring Valley - Obstetrics &<br>Gynecology | 4910 Massachusetts Ave NW, Suite 307,<br>Washington, DC 20016           | (202) 237-8633  | No                           |
|                                                                                  | Ward 4                                                                  | <b>!</b>        | <u> </u>                     |
| Gay Family Care, PC                                                              | 6323 Georgia Avenue NW, Suite 207,<br>Washington, DC 20011              | (202) 722-4708  | Yes                          |
| Mary's Center: Petworth                                                          | 3912 Georgia Avenue NW, Washington, DC 20011                            | (202) 483-8196  | Yes                          |
|                                                                                  | Ward 5                                                                  |                 |                              |
| Affordable Health Care                                                           | 1615 Rhode Island Avenue NE,<br>Washington, DC 20018                    | (202) 635-8190  | No                           |
| Community of Hope: Family Health And Birth Center                                | 801 17th Street NE, Washington, DC 20002                                | (202) 398-5520  | Yes                          |
| Mary's Center: Fort Totten                                                       | 100 Gallatin Street NE, Washington, DC 20011                            | (202) 483-8196  | Yes                          |
| MedStar: Washington Women's Wellness Center                                      | 106 Irving Street NW, Suite 4400,<br>Washington, DC 20010               | (202) 877-9992  | Yes                          |
| Unity Health Care: Brentwood Health Center                                       | 1251 Saratoga Avenue NE, Washington, DC 20018                           | (202) 832-8818  | Yes                          |
|                                                                                  | Ward 6                                                                  |                 |                              |
| Kaiser Permanente: Capitol Hill Medical Center                                   | 700 2nd Street NE, Washington, DC 20002                                 | (202) 346-3000  | No                           |
|                                                                                  | Ward 7                                                                  |                 |                              |
| Elaine Ellis Center Of Health                                                    | 1627 Kenilworth Avenue NE, Washington, DC 20019                         | (202) 803-2340  | Yes                          |
| Unity Health Care: East Of The River                                             | 123 45th Street NE, Washington, DC 20019                                | (202) 388-7891  | Yes                          |
| Unity Health Care: Minnesota<br>Avenue                                           | 3924 Minnesota Avenue NE, Washington, DC 20019                          | (202) 398-8683  | Yes                          |
| Unity Health Care: Parkside Health Center                                        | 765 Kenilworth Terrace NE, Washington, DC 20019                         | (202) 388-8160  | Yes                          |
|                                                                                  | Ward 8                                                                  |                 |                              |
| Community of Hope: Conway                                                        | 4 Atlantic Street SW, Washington, DC 20032                              | (202) 540-9857  | Yes                          |
| United Medical Center: OB/GYN                                                    | 1328 Southern Avenue SE, Suite 305,<br>Washington, DC 20032             | (202) 574-4670  | Yes                          |
| Unity Health Care: Anacostia Health Center                                       | 1500 Galen Street SE, Washington, DC 20001                              | (202) 610-7160  | Yes                          |
| Unity Health Care: Stanton Rd Health Center                                      | 3240 Stanton Road SE, Washington, DC 20020                              | (202) 889-3754  | Yes                          |

## Health Care Facilities Providing Prenatal Care in the District of Columbia

Note: Facilites were verified to provide prenatal care as of date: November 20, 2018