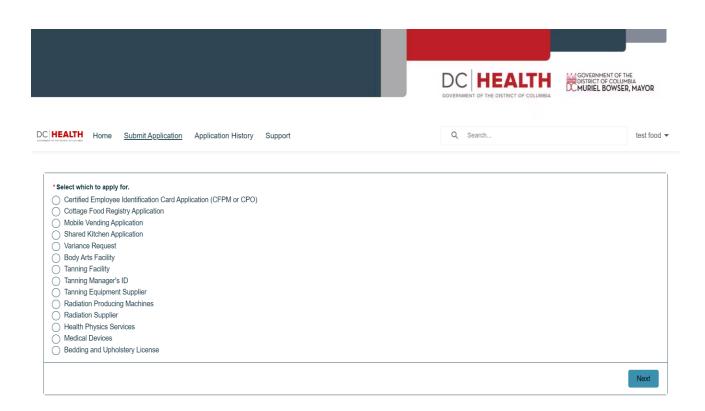

## 3) Select your choice of application.

- Body Arts Facility- Tattoo & Body piercing businesses
- **Tanning Facility** Businesses with tanning beds & booths (gyms, spas, etc.)
- Tanning Manager's ID- Individuals managing the use of tanning equipment and/or tanning facilities
- Tanning Equipment Suppliers- Companies/Businesses that service and provide tanning equipment
- Radiation Producing Machines- Facilities housing radiation producing machines (Hospitals, Vets, Clinics, Dental & Medical practices, etc.)
- Radiation Supplier- Companies/Businesses that service and provide radiation producing equipment
- **Health Physics Services** individuals who may develop, implement, and oversee radiation protection programs involving radioactive materials, x-ray devices, and/or non-ionizing radiation. They may also develop shielding plans for facilities
- **Medical Device** Companies/Businesses that manufacture, import, distribute or vend durable medical devices to or within the District of Columbia