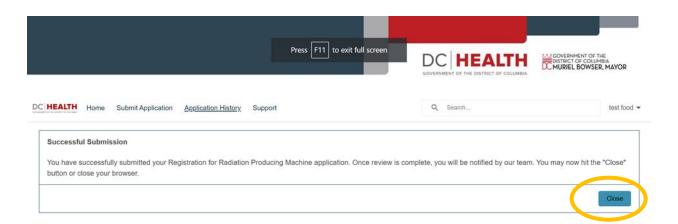

16) Below page will show confirmation of a successful submission. Press the "Close" button.

17) Your application progress is saved every time you click the "Save & Next" at the bottom of each page. Any applications started or in progress but not complete can be accessed from the home page by clicking on the "Application History".