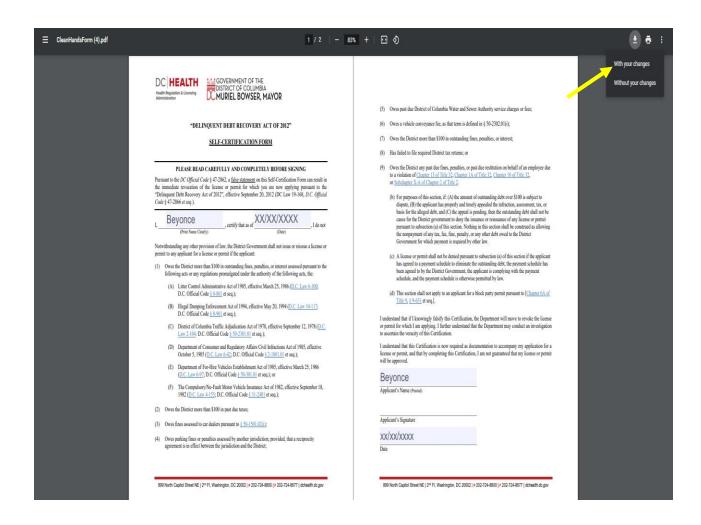

9) This is the Clean Hands form. After you fill in the requested information, please click on the download button and select "With your changes" to ensure the changes are being recorded on your downloaded Clean Hands form.