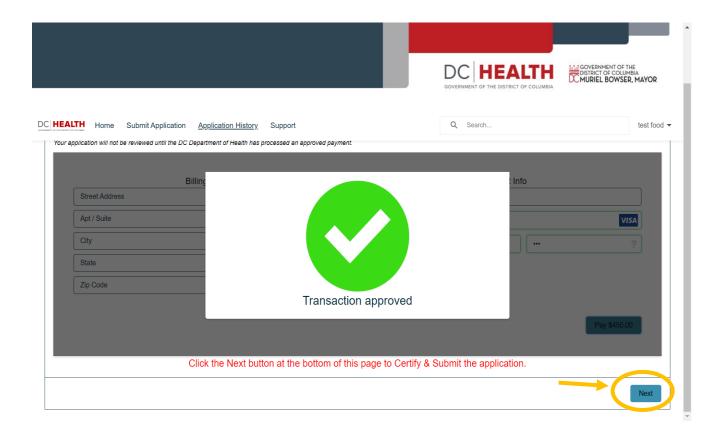

13) Complete the payment information and click on "Pay \$x.xx"

14) The below screen should appear after you've successfully paid. Click on the "Next" button to continue.

15) Electronically sign attesting to all information submitted and acknowledgement of governing regulations. Click on "Submit" to complete your application.