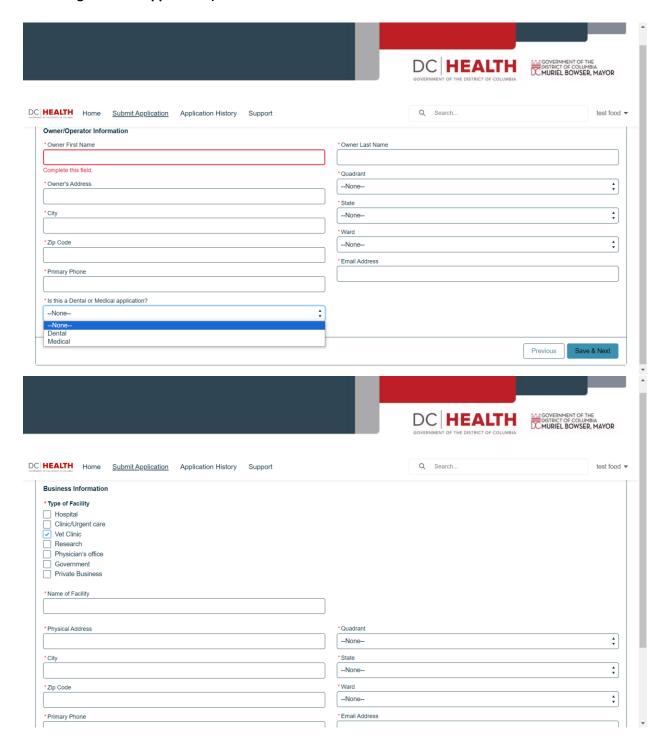

4) Fill in the mandatory fields and click on the blue "Save & Next" button. (Pic of Radiation Producing Machine application)

5) To add your radiation producing machines and required information click on the "Add Row" button (+) for each device.