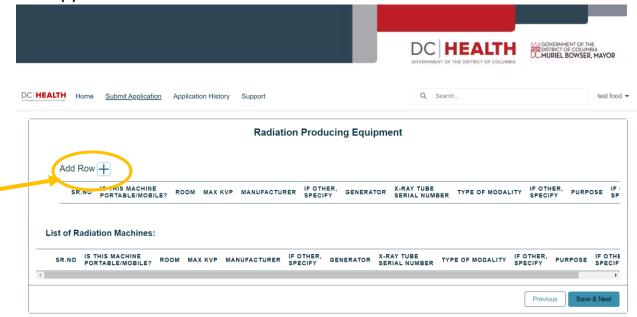

4) Fill in the mandatory fields and click on the blue "Save & Next" button. (Pic of Radiation Producing Machine application)

5) To add your radiation producing machines and required information click on the "Add Row" button (+) for each device.

6) After you add your machine info, click on the "Submit" button to save your inventory on the application.

7) Once you have clicked "Submit" your inventory should populate under "List of Radiation Machines". Next, please ensure you click the "Save & Next" button