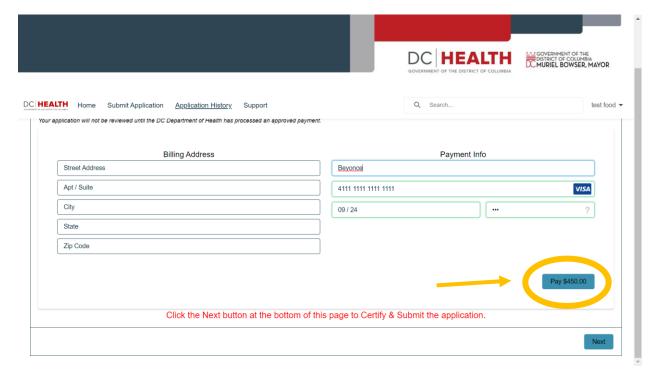

13) Complete the payment information and click on "Pay \$x.xx"

14) The below screen should appear after you've successfully paid. Click on the "Next" button to continue.

15) Electronically sign attesting to all information submitted and acknowledgement of governing regulations. Click on "Submit" to complete your application.