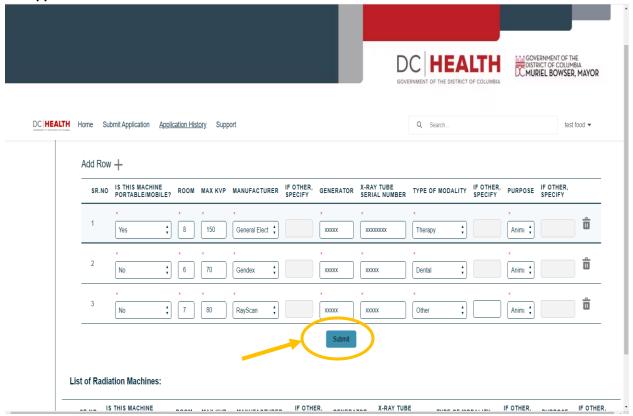

4) Fill in the mandatory fields and click on the blue "Save & Next" button. (Pic of Radiation Producing Machine application)

5) To add your radiation producing machines and required information click on the "Add Row" button (+) for each device.

6) After you add your machine info, click on the "Submit" button to save your inventory on the application.

7) Once you have clicked "Submit" your inventory should populate under "List of Radiation Machines". Next, please ensure you click the "Save & Next" button