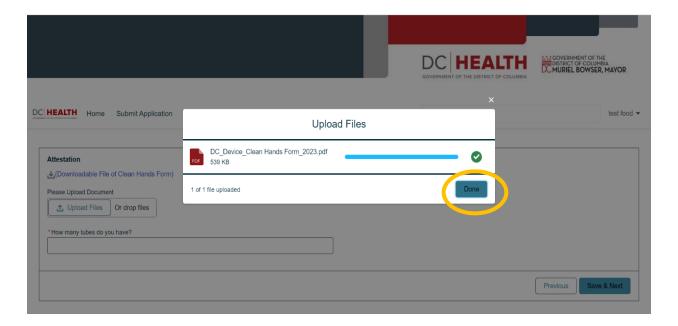

10) Upload your saved Clean Hands form from your computer by clicking on the "Upload file" button

10) Once you've successfully uploaded your Clean Hands form you should see the screen below and click the "Done" Button. You will see your document populated under the "Upload Files" area.