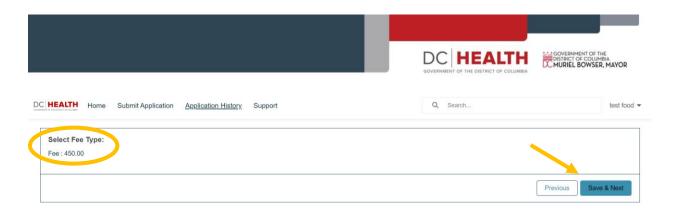

11) \*This is only for the Radiation Producing Machines Application\* Next, type in the number of tubes listed from the "Radiation Machines" page (see step #7). Click "Save& Next"

12) The application fee is displayed, click "Save & Next"