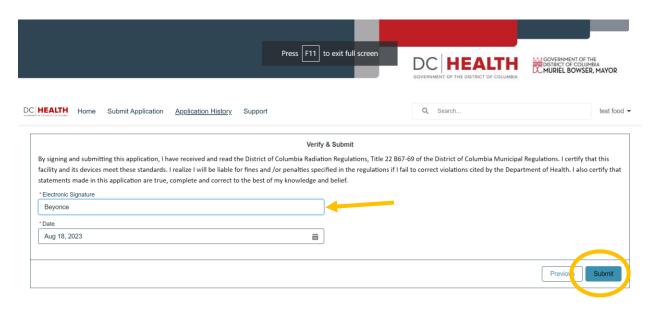

13) Complete the payment information and click on "Pay \$x.xx"

14) The below screen should appear after you've successfully paid. Click on the "Next" button to continue.

15) Electronically sign attesting to all information submitted and acknowledgement of governing regulations. Click on "Submit" to complete your application.