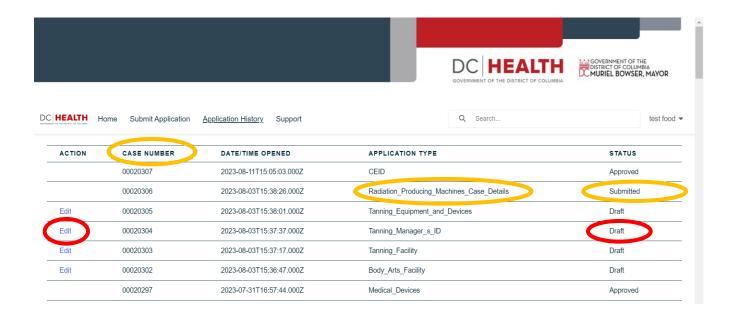

18) Once you click on "Application History" you'll be able to see all your applications, case IDs affiliated with the applications and their statuses. Any applications with "Edit" in the "Action" column and "draft" in the "Status" column can be amended or updated.