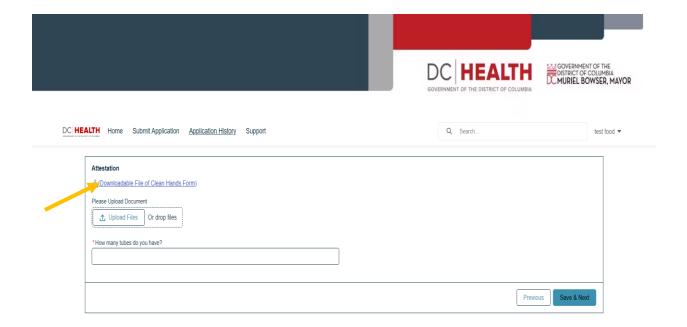

8) To complete the Clean Hands Form click on "Downloadable File of Clean Hands Form" The form should download to your computer. If you cannot download the form, please access our website to obtain the Form (Insert link)