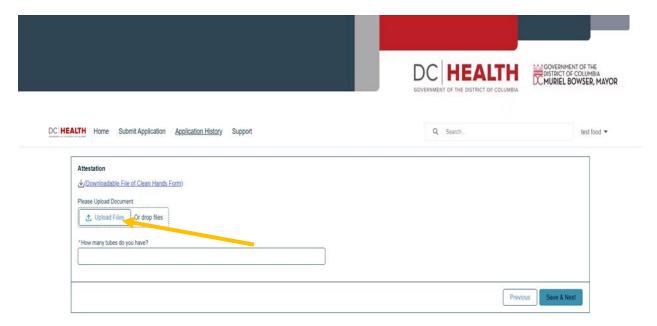

8) To complete the Clean Hands Form click on "Downloadable File of Clean Hands Form" The form should download to your computer. If you cannot download the form, please access our website to obtain the Form (Insert link)

10) Upload your saved Clean Hands form from your computer by clicking on the "Upload file" button

10) Once you've successfully uploaded your Clean Hands form you should see the screen below and click the "Done" Button. You will see your document populated under the "Upload Files" area.

11) \*This is only for the Radiation Producing Machines Application\* Next, type in the number of tubes listed from the "Radiation Machines" page (see step #7). Click "Save& Next"

12) The application fee is displayed, click "Save & Next"