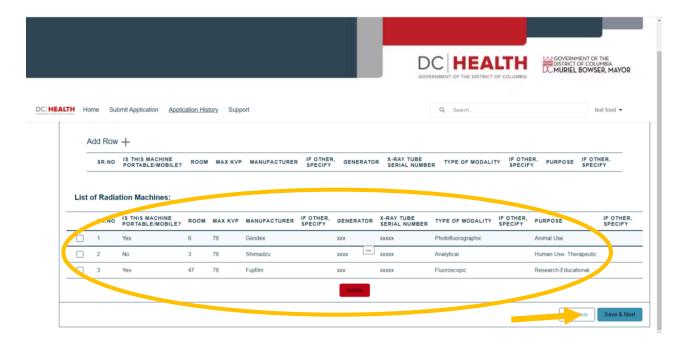

6) After you add your machine info, click on the "Submit" button to save your inventory on the application.

7) Once you have clicked "Submit" your inventory should populate under "List of Radiation Machines". Next, please ensure you click the "Save & Next" button