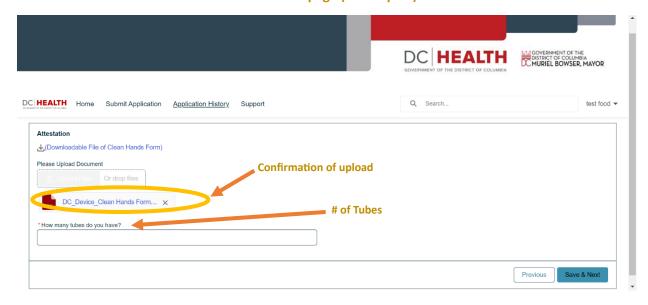

10) Upload your saved Clean Hands form from your computer by clicking on the "Upload file" button

10) Once you've successfully uploaded your Clean Hands form you should see the screen below and click the "Done" Button. You will see your document populated under the "Upload Files" area.

11) \*This is only for the Radiation Producing Machines Application\* Next, type in the number of tubes listed from the "Radiation Machines" page (see step #7). Click "Save& Next"

12) The application fee is displayed, click "Save & Next"