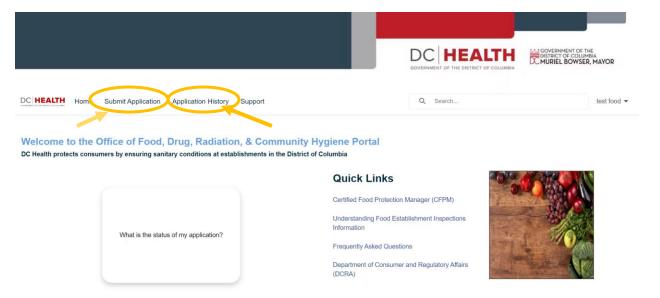

2) Once you've created your account, the homepage of the application portal will allow you to submit applications, save your draft applications, and review their status.