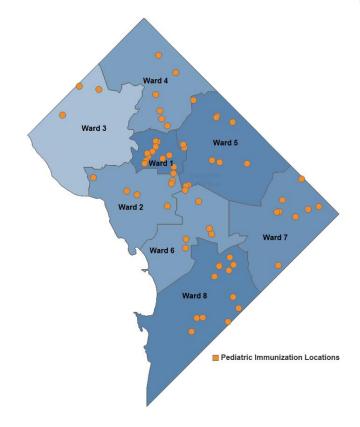

2022 District Pediatric Vaccine Locations

#### **COVID-19 Vaccine Provider Map**

# DISTRICT OF COLUMBIA – PEDIATRIC IMMUNIZATION LOCATIONS By WARD

- ► WARD 1
- ► WARD 2
- ► WARD 3
- ► WARD 4
- ► WARD 5
- ► WARD 6
- ► WARD 7
- ► WARD 8