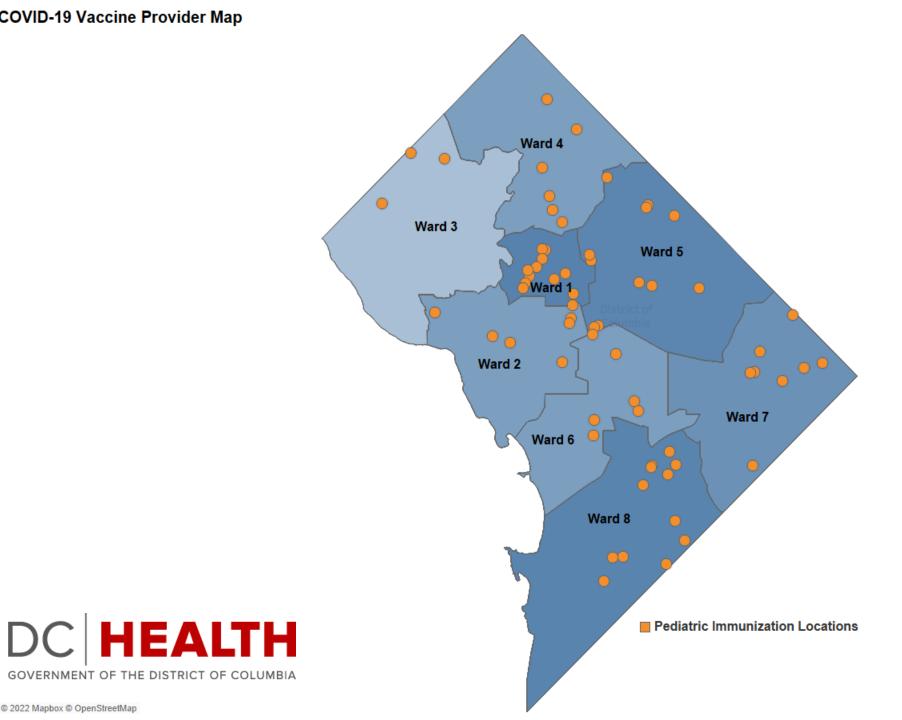

2022 District Pediatric Vaccine Locations

#### **COVID-19 Vaccine Provider Map**

# DISTRICT OF COLUMBIA – PEDIATRIC IMMUNIZATION LOCATIONS By WARD

- ► WARD 1
- ► WARD 2
- ► WARD 3
- ► WARD 4
- ► WARD 5
- ► WARD 6
- ► WARD 7
- ► WARD 8