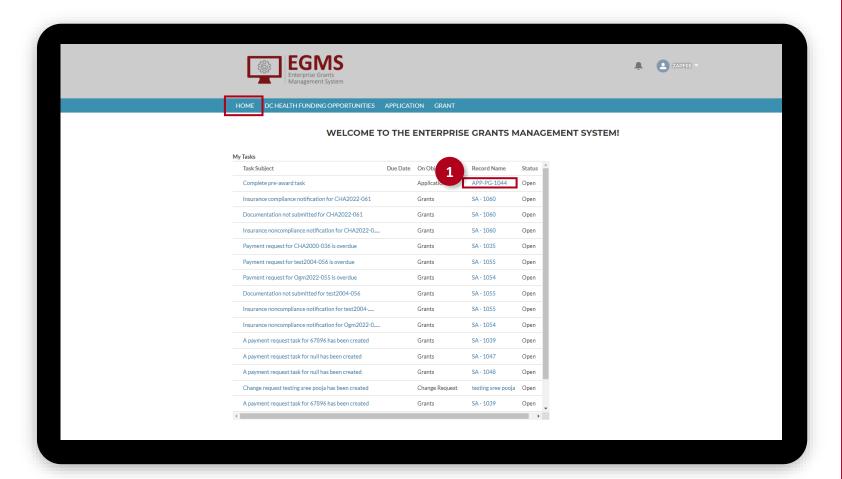

### Locate the pre-award task

To complete the rest of the information, you need to locate the pre-award task from the My Task section.

1 Click on **Home**. Locate the pre-award task in the **My Task** section. Click the **Record name** link.