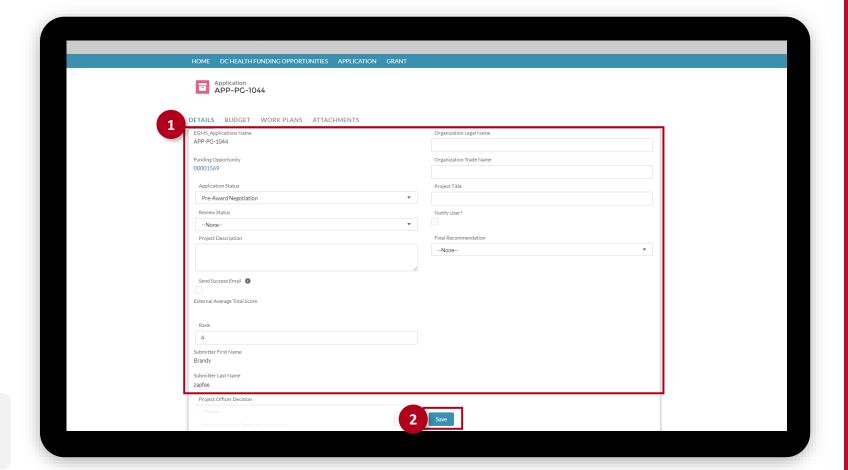

#### Fill out the Details Information

- 1 Fill out all the relevant information.
- Once all the fields are complete, click the **Save** button.

**TIP:** To start editing, click the **pencil** icon next to the field you want to modify.