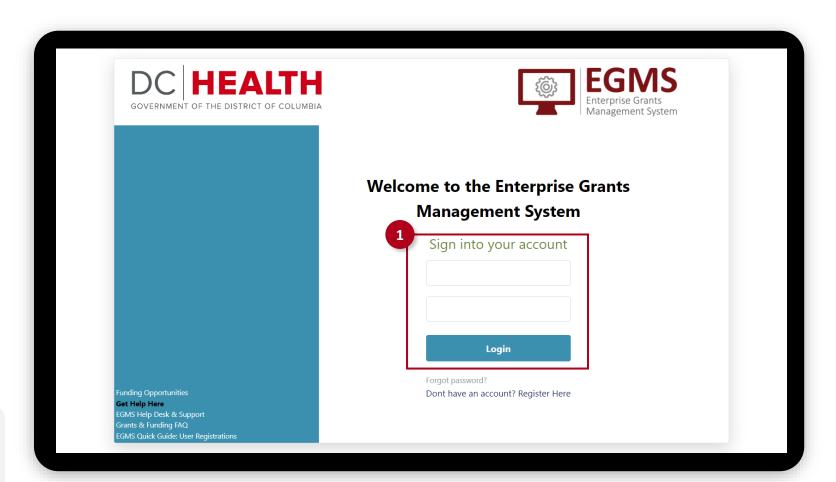

### Log into EGMS

Log into the Enterprise Grants
Management System page by entering
your username and password. Click
the Log in button.

**TIP:** If you don't have a User, click the **Register Here** link.