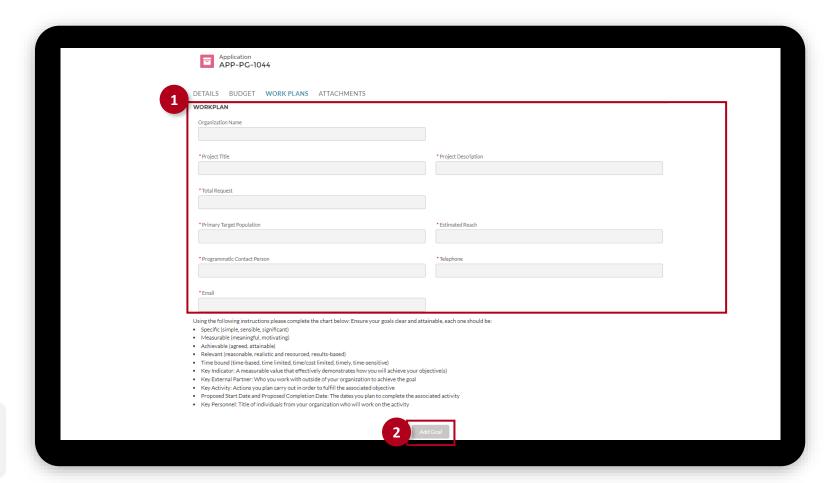

### Fill out the Workplan Information

- 1 Click the Workplan tab. Fill out all the relevant information.
- Once all the fields are complete, click the Add Goal button.

**TIP:** To start editing, click the **pencil** icon next to the field you want to modify.