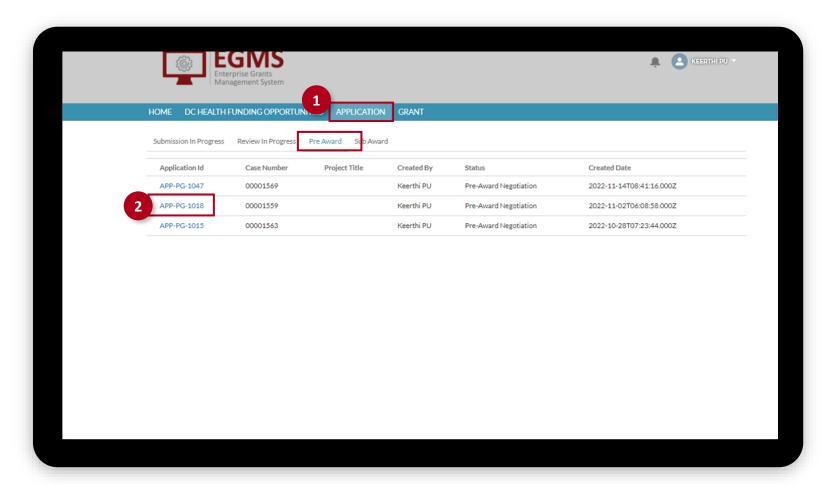

## Locate the pre award task

- 1 Click on the Application tab, then on Pre Award.
- 2 Select the correct **Application ID** from the list.

Enter the Negotiated Amount and click the Enter Service Area Budget button.