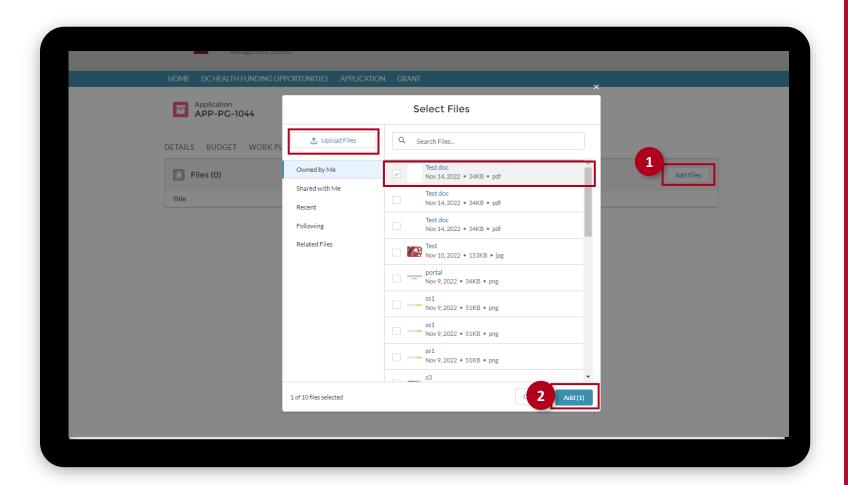

#### **Attach Documents**

- Click the **Attachments** tab. Upload needed documents by clicking the **Add Files** button.
- Select the files from the list and click the Add button.
  You can also click the Upload Files button to select files from your computer.