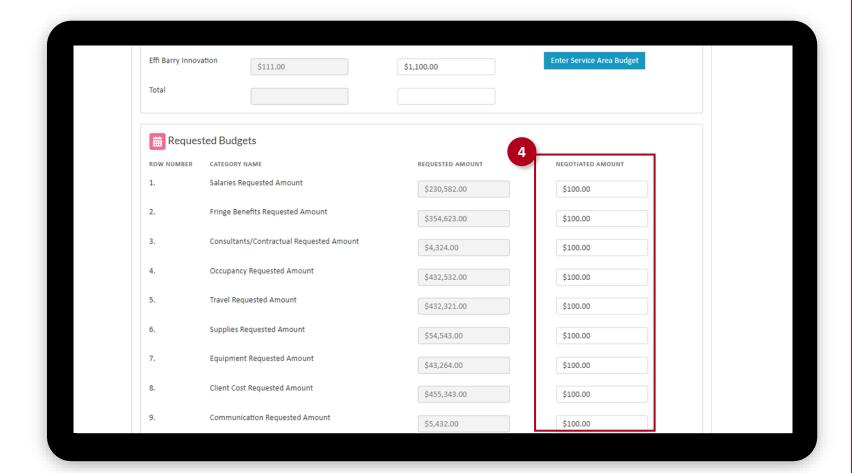

- 2 Complete all the fields in the Request Amount column.
- 3 Click the Save Negotiation Details button.

Complete all the relevant fields in the Request Budget section.

Once all the relevant fields are completed, click the **Submit** button.