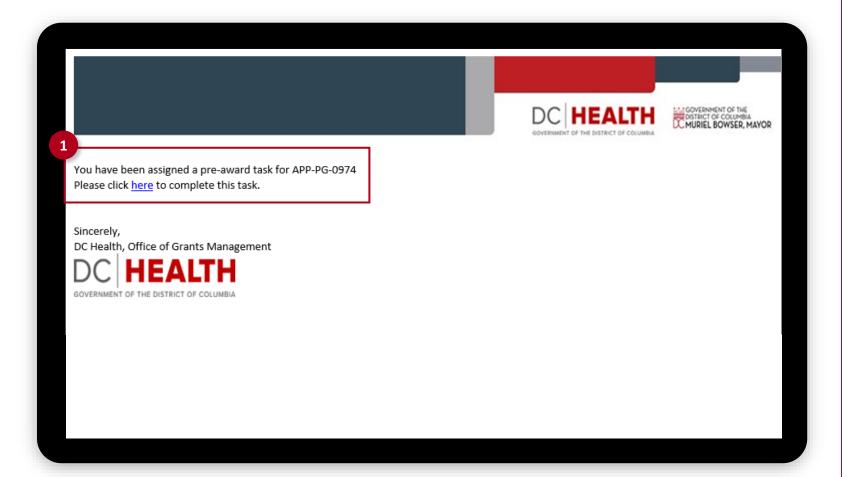

#### **Notification e-mail**

Click the **link** in the notification e-mail to start completing the Pre-Award task.