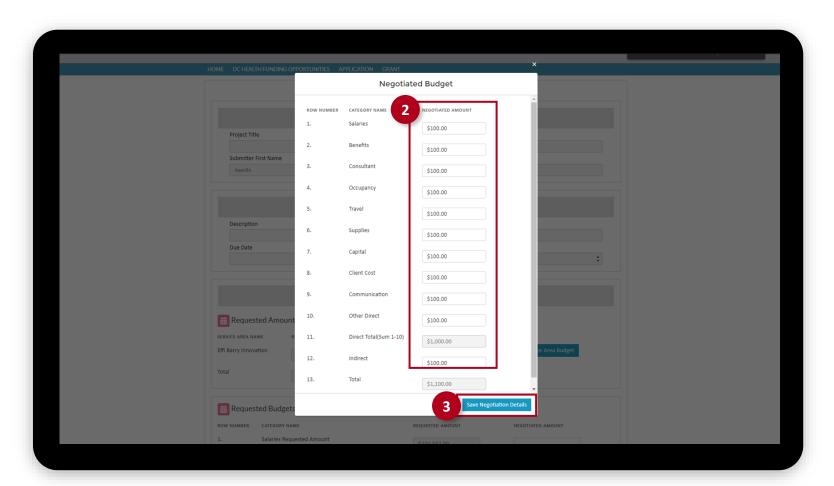

- 2 Complete all the fields in the Request Amount column.
- 3 Click the Save Negotiation Details button.

Complete all the relevant fields in the Request Budget section.

Once all the relevant fields are completed, click the **Submit** button.