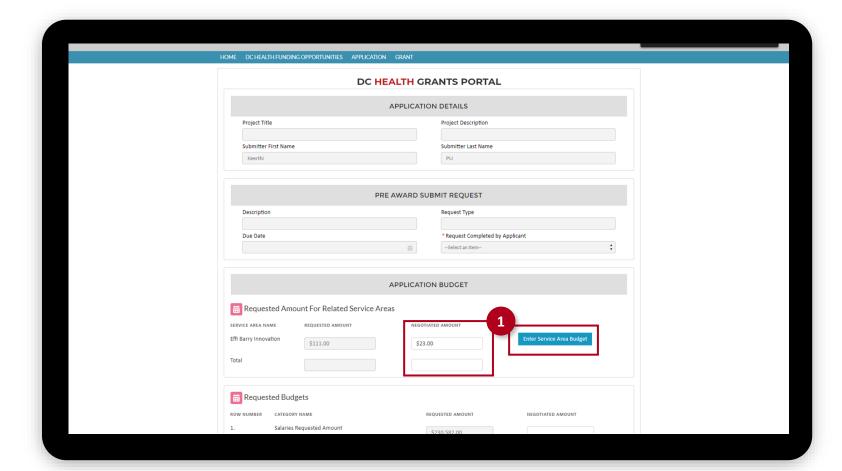

## Locate the pre award task

- 1 Click on the Application tab, then on Pre Award.
- 2 Select the correct **Application ID** from the list.

Enter the Negotiated Amount and click the Enter Service Area Budget button.