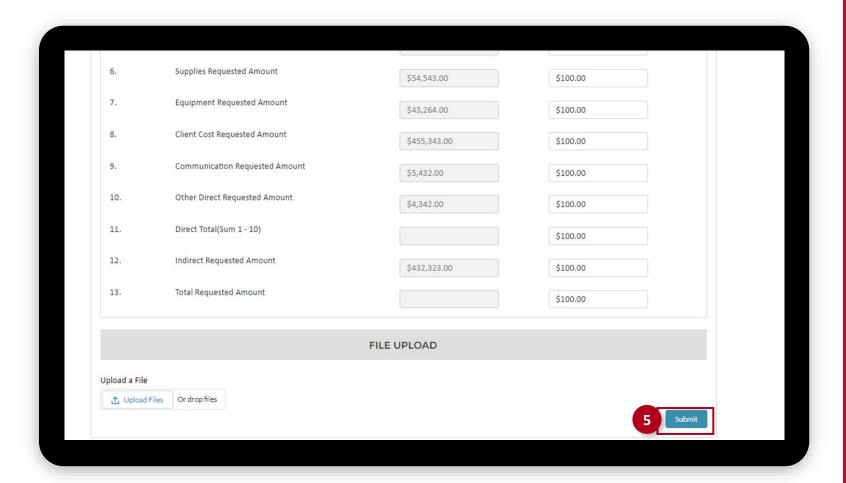

- 2 Complete all the fields in the Request Amount column.
- 3 Click the Save Negotiation Details button.

Complete all the relevant fields in the Request Budget section.

Once all the relevant fields are completed, click the **Submit** button.