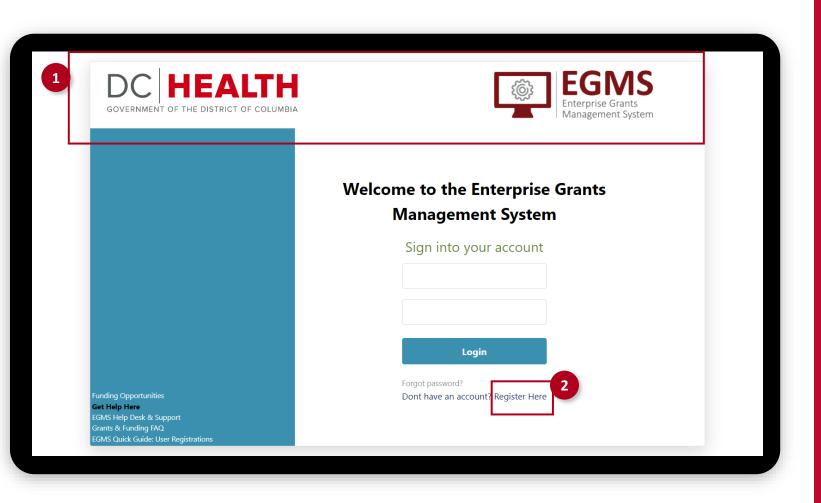

### **Start the registration**

Go to the <u>EGMS sign in page</u>.

2

Click on the **Register here** link.

**TIP:** Click <u>EGMS sign in page</u> in step one to go to the page.